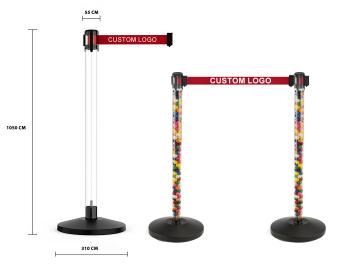

## **DESCRIPTION:**

Make from polycarbonate, the Patron
Clear Retractable Barrier is incredibly
tough. Its crystal clear stanchion provides
the prefect opportunity to showcase
pomotional offers to enhance your brand or
promote a product. The clear plastic tube can
be filled with products including candy, lotto balls &
coffee beans, or alternatively an easy to change printed
graphic sleeve can be inserted for displaying promotional
messages

**MODEL: TS1033** 

| MODEL       | TS1033             |
|-------------|--------------------|
| POLE COLOR  | CLEAR              |
| BELT COLOR  | RED / BLACK        |
| SIZE        | 310 x 55 x 1050 MM |
| CONNECTIONS | 4 WAYS             |
| BELT LENGHT | 3 Mtr              |
| WEIGHT      | 9 KGS.             |
| MATERIAL    | POLYCARBONATE      |
| BASE TYPE   | IRON BASE          |
| ORIGIN      | CHINA              |
| HS CODE     | 39074000           |